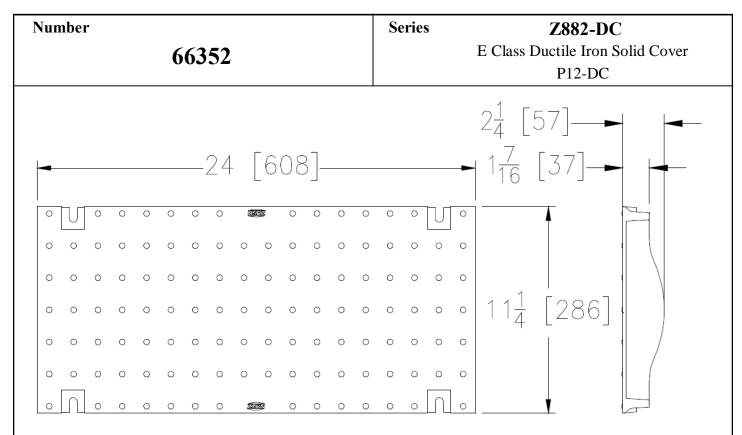

## **Specification**

The Zurn P12-DC Solid Cover, Ductile Iron, is 11-1/4 inches wide by 24 inches long, weighing 27.9 lbs per linear foot. The solid cover has a DIN Rating of E, ANSI Rating of Special-Duty, ADA Compliant, H-20 Load Rated and FAA Load Rated. Supplied by Trench Drain Supply.

| DC - Solid Cover Ductile  |  |
|---------------------------|--|
| Ductile Iron              |  |
| Class E                   |  |
| 27.9 lbs/ft.              |  |
| N/A                       |  |
| Special-Duty              |  |
| Hard Wheel Loads          |  |
| Slot Width/Hole Size: N/A |  |
| Yes                       |  |
| Yes                       |  |
| Yes                       |  |
|                           |  |